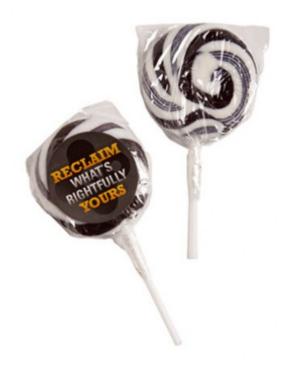

# Medium Candy Lollipop (Black) (Full Colour Sticker)

URL Link: <a href="https://ultimateinspiration.com.au/product/medium-candy-lollipop-black-full-colour-sticker">https://ultimateinspiration.com.au/product/medium-candy-lollipop-black-full-colour-sticker</a>

#### Description

Medium Candy Lollipop with sticker adhered to wrapper | Ingredient information printed on the reverse side of bag | Lollipop Colours : Blue & White, Green & White, Orange & White, Red & White, Yellow & White, Pink & White, Black & White and Rainbow | Lollipop Flavours : Blue – Blueberry, Green – Green Apple, Orange – Orange, Rainbow - Raspberry, Red - Strawberry, Yellow – Pineapple

#### **Details**

Item Size 50mm diameter, approx 16-20g

**Decoration Options**Full Colour Sticker

**Decoration Areas** 50mm diameter, approx 16-20g