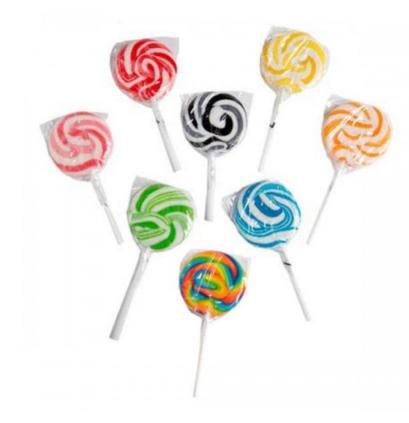

#### Description

Medium Candy Lollipop with sticker adhered to wrapper | Ingredient information printed on the reverse side of bag | Lollipop Colours : Blue & White, Green & White, Orange & White, Red & White, Yellow & White, Pink & White, Black & White and Rainbow | Lollipop Flavours : Blue – Blueberry, Green – Green Apple, Orange – Orange, Rainbow - Raspberry, Red - Strawberry, Yellow – Pineapple

#### **Details**

Item Size 50mm diameter, approx 16-20g

**Decoration Options**Full Colour Sticker

**Decoration Areas** 50mm diameter, approx 16-20g