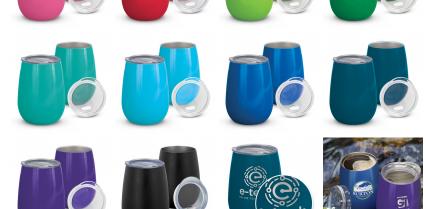

### **Description**

Smart 300ml double wall, vacuum insulated stainless steel coffee cup with a timeless curved design. It will keep drinks hot or cold for hours and has a secure push on lid. Cordia is BPA-free and laser engraves to a shiny steel finish except for the stainless steel cup, which engraves to a natural etch. The cup is presented in a black gift box. This product is not dishwasher safe and handwashing is recommended. This offer is valid until 03 October 2025 (TC).

## Colours

Stainless Steel, White, Yellow, Orange, Pink, Red, Bright Green, Kelly Green, Teal, Light Blue, Dark Blue, Purple, Navy, Matt Black.

Pad Print - 40mm x 40mm. Laser Engraving - 52mm x 50mm x 60mm (excludes orange)