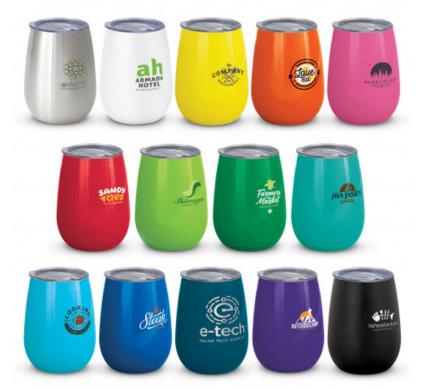

### **Description**

Smart 300ml double wall, vacuum insulated stainless steel coffee cup with a timeless curved design. It will keep drinks hot or cold for hours and has a secure push on lid. Cordia is BPA-free and laser engraves to a shiny steel finish except for the stainless steel cup, which engraves to a natural etch. The cup is presented in a black gift box. This product is not dishwasher safe and handwashing is recommended. This offer is valid until 03 October 2025 (TC).

## Colours

Stainless Steel, White, Yellow, Orange, Pink, Red, Bright Green, Kelly Green, Teal, Light Blue, Dark Blue, Purple, Navy, Matt Black.

Pad Print - 40mm x 40mm. Laser Engraving - 52mm x 50mm x 60mm (excludes orange)