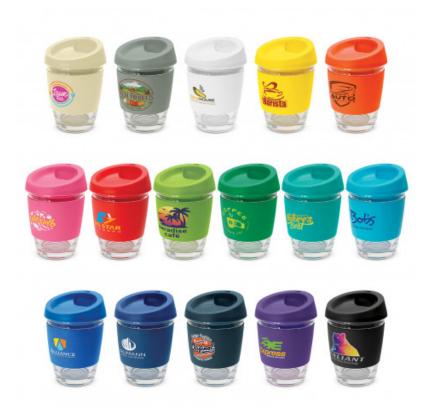

#### **Description**

Fashion inspired 340ml reusable glass coffee cup with a secure push on silicone lid and a wide heat-resistant silicone band. The lid and band can be mixed and matched in any colour combination from the standard colours at no extra cost. Up to five different colour combinations are included in the price and more are available for an additional charge. Glass is a natural choice for a clean, pure taste and it is a reusable alternative to single-use paper cups. Metro Cup is presented in an unbleached cardboard gift box with a window to show the branding and product care instructions are printed on one side. An optional gift tube is available for presentation. This product is not dishwasher safe and handwashing is recommended.

#### Colours

Mix n Match - Natural, Grey, White, Yellow, Orange, Pink, Red, Bright Green, Dark Green, Teal, Light Blue, Royal Blue, Dark Blue, Navy, Purple, Black.