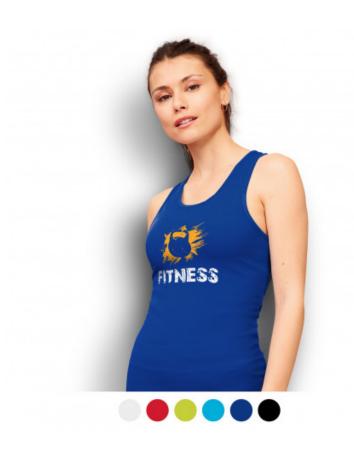

#### Description

Moisture wicking 140gsm cut and sewn women's sports tank top. It is manufactured from polyester mesh which is breathable, fast-drying and perfect for dry fit activewear. Binding on the collar and armholes adds strength and structure to the garment. Sporty is a European fit and is available in six sizes.

### Details

Packaging Loose Packed

**Colours** White, Red, Apple Green, Aqua, Royal Blue, Black.