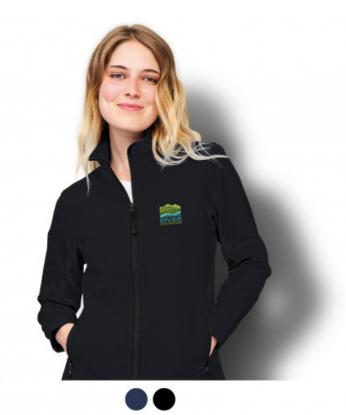

# **Description**

Lightweight women's 280gsm, long sleeve softshell jacket which superbly combines fashion with function and is showerproof. It is manufactured from a blend of 96 per cent polyester with four per cent elastane added for stretch comfort. The jacket has double layer insulation with a cosy polar fleece lining and it is designed as smart outdoor causal wear for all seasons. It has a full zippered front which extends to include the high collar and large vertical zippered side pockets which double as hand warmers. Other features include a longer back panel for added warmth and stylish zipper pulls. Race is a European fit and is available in five sizes.

### **Details**

**Packaging** Loose Packed

Colours French Navy, Black.

**Decoration Options** Embroidery - Pleaser refer to template