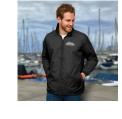

## Description

Lightweight unlined unisex wind breaker which is a larger fit to accommodate the layers underneath. It is manufactured from 210T polyester and is showerproof and windresistant. The jacket has a full zippered front and a high collar which includes a stowaway hood. The hood and waist can be adjusted using drawstrings for added protection from the elements. Other features include zippered side pockets and elastic cuffs. Shift is ideal for work and casual outdoor wear. It is available in seven sizes.

#### **Details**

Packaging
Loose Packed

Colours Black