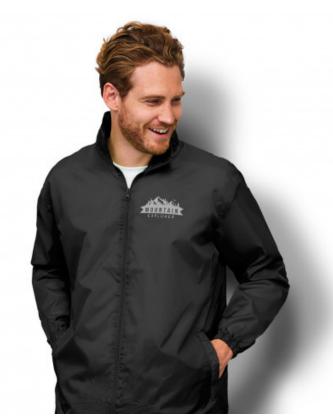

## Description

Lightweight unlined unisex wind breaker which is a larger fit to accommodate the layers underneath. It is manufactured from 210T polyester and is showerproof and windresistant. The jacket has a full zippered front and a high collar which includes a stowaway hood. The hood and waist can be adjusted using drawstrings for added protection from the elements. Other features include zippered side pockets and elastic cuffs. Shift is ideal for work and casual outdoor wear. It is available in seven sizes.

#### **Details**

Packaging
Loose Packed

Colours Black