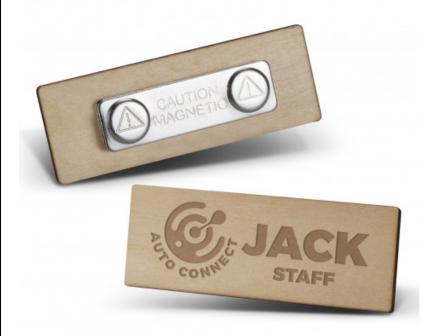

### **Description**

Wooden badge with a strong magnet that will attach to any material or surface. Wood is a natural material that produces unavoidable variances in the grain pattern, colour and branding.

#### Packaging Loose packed.

Item Size
W 70mm x L 25mm x 7mm

### **Decoration Options**

Laser Engraving - 64mm x 20mm Pad Print - 64mm x 20mm Direct Digital - 64mm x 20mm