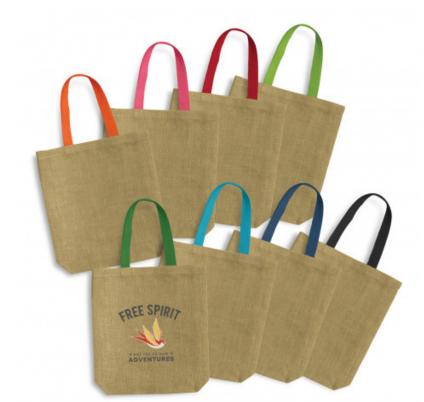

## Description

Large jute tote bag with strong cotton webbing handles. It has a gusset in the base for increased carrying capacity.

## Item Size

H 380mm x W 380mm x Gusset 80mm (excludes handles) Handle Length: 520mm

#### Colours

Orange, Pink, Red, Bright Green, Kelly Green, Light Blue, Dark Blue, Black.