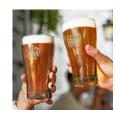

## **Description**

Traditional styled conical 425ml beer glass. Schooner has a nucleated base which aids gas release and preserves the head on your beer or lager for longer. This product is not dishwasher safe and handwashing is recommended.