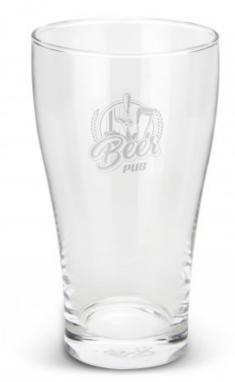

## **Schooner Beer Glass**

## **Description**

Traditional styled conical 425ml beer glass. Schooner has a nucleated base which aids gas release and preserves the head on your beer or lager for longer. This product is not dishwasher safe and handwashing is recommended.

#### **Details**

**Packaging** Loose packed.

**Item Size** Dia 79mm x H 142mm.

Colours Clear.

#### **Decoration Options**

Pad Print - 25mm x 40mm. | 40mm x 20mm. Imitation Etch - 25mm x 40mm. | 40mm x 20mm.