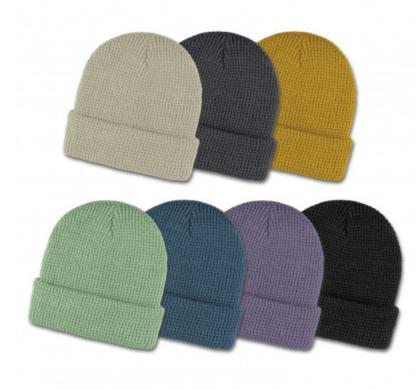

### Description

Stylish acrylic beanie which features a waffle knit pattern and a roll up cuff. It is available in one size which will fit most people.

#### Colours

Ecru, Charcoal, Mustard, Sage, Slate Blue, Mauve, Black.