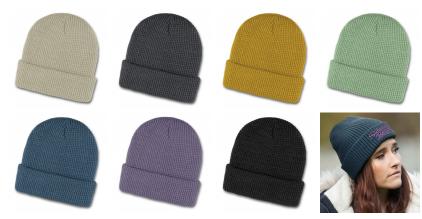

### Description

Stylish acrylic beanie which features a waffle knit pattern and a roll up cuff. It is available in one size which will fit most people.

#### Colours

Ecru, Charcoal, Mustard, Sage, Slate Blue, Mauve, Black.

## **Decoration Options**

Embroidery - 100mm x 50mm