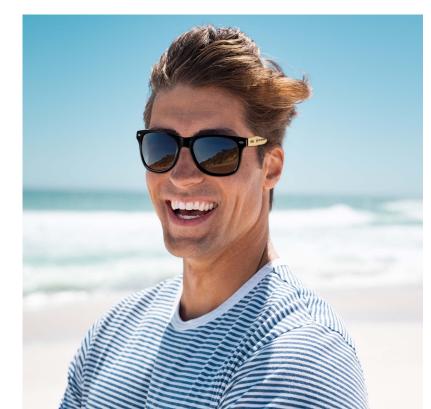

## Description

Introducing our Bamboo
Sunglasses—classic style with a modern
twist. These sunglasses are designed for allday comfort and retail quality, featuring
impact-resistant polycarbonate frames
paired with bamboo arms. The tinted lenses
are rated to UV400, providing full UVA and
UVB protection, and they comply with
Australian standards AS/NZS1067:2016
parts 1 & 2. Perfect for style and safety.
Material: Polycarbonate lens & bamboo
frame

### **Details**

Packaging 10 per inner

Item Size 150 x 145 x 48mm (LxWxH)

**Colours** Black/Bamboo

**Decoration Areas** 

**Decoration Options**Laser Engraved,Pad Print

Pad Print: Arm/s - 45 x 8mm (LxH) | Laser Engraved: Arm/s - 45 x 8mm (LxH)