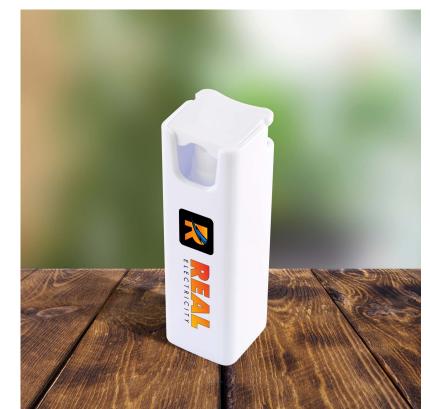

### **Description**

Keep your screens spotless with the Whoosh Spray Screen Cleaner. This sleek white 15ml pump action spray is designed for convenience and effectiveness. It comes with a built-in microfibre cloth panel for effortless cleaning and wiping of electronic device screens. Perfect for removing smudges, fingerprints, and grime, this compact cleaner ensures your screens stay crystal clear. Material: ABS case, microfibre cloth panel

#### **Details**

Packaging 50 per inner.

**Item Size** 27 x 27 x 86mm (LxWxH)