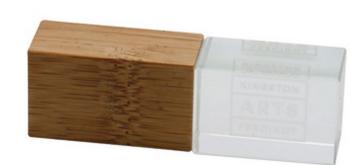

### **Eco Crystal Flash Drive**

# Description

3D engraved light-up logo with either blue, red or white LED and Bamboo or Maple case. Grade A memory, 10 Year warranty on data retention, 1 year replacement warranty on faulty manufacture.

#### Colours

Bamboo, Maple