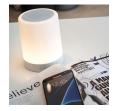

## Description

Set the mood with the Touch Lamp Speaker, combining the functionality of adjustable lamp and that of an elegant Bluetooth speaker. The touch lamp allows you to set the colour and intensity of the lamp by simply tapping the top of the speaker. This unique speaker with its 3 watt output and 1200 mAh rechargeable battery has a play time of up to 5 hours while providing hands-free functionality, built in mic and TF card input. Includes micro USB charge cable, auxiliary cable, fold out handle and user manual. Materials: ABS, Metal.

## Details

Packaging Gift Box

**Additional Description** 2-4 weeks (indent) from art approval

**Item Size** 122 x 95 (dia.) mm

Colours White

**Decoration Options** Pad Print

**Decoration Areas** 35 x 35 mm