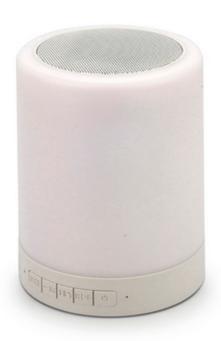

## Description

Set the mood with the Touch Lamp Speaker, combining the functionality of adjustable lamp and that of an elegant Bluetooth speaker. The touch lamp allows you to set the colour and intensity of the lamp by simply tapping the top of the speaker. This unique speaker with its 3 watt output and 1200 mAh rechargeable battery has a play time of up to 5 hours while providing hands-free functionality, built in mic and TF card input. Includes micro USB charge cable, auxiliary cable, fold out handle and user manual. Materials: ABS, Metal.

## Details

Packaging Gift Box

**Additional Description** 2-4 weeks (indent) from art approval

**Item Size** 122 x 95 (dia.) mm

Colours White

**Decoration Options** Pad Print

**Decoration Areas** 35 x 35 mm