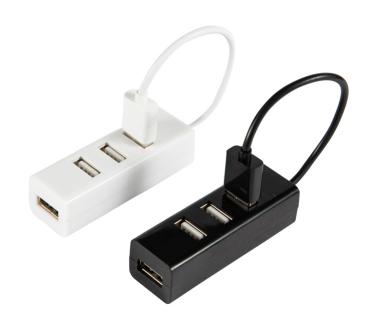

#### Description

The compact Rato inline hub extends your USB 2.0 connectivity by a further four inputs removing the hassle of constant unplugging and re-plugging to your computer. Lightweight and portable this hub is perfect for use at home, the office or when travelling and includes a 14cm cable.

# Packaging White Box

Additional Description

3-4 weeks (indent) from art approval

**Item Size** 65 x 22 x 19 mm

Colours
Black, White

**Decoration Options**Pad Print, 4CP Digital Print

technical details or designs.

**Decoration Areas** 11 x 11 mm (top), 57 x 13 mm (sides, rear)