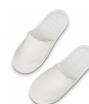

### Description

The Rochester Waffle slippers are perfect for use year-round. Made from 240gsm 100% cotton waffle in a traditional waffle design with terry towelling on the inside. The sole features an anti-slip feature for safety.

## Details

Packaging Loose packed.

Colours White.

**Decoration Options** Colourflex Transfer - Small - 50mm x 50mm | Large - 70mm x 70mm Faux Embroidery -Small - 50mm x 50mm | Large - 70mm x 70mm