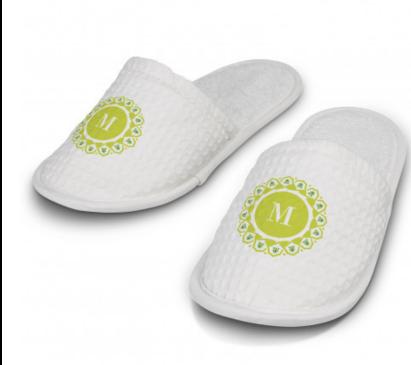

### Description

The Rochester Waffle slippers are perfect for use year-round. Made from 240gsm 100% cotton waffle in a traditional waffle design with terry towelling on the inside. The sole features an anti-slip feature for safety.

## Details

Packaging Loose packed.

Colours White.

**Decoration Options** Colourflex Transfer - Small - 50mm x 50mm | Large - 70mm x 70mm Faux Embroidery -Small - 50mm x 50mm | Large - 70mm x 70mm