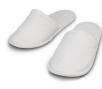

### Description

The Rochester Waffle slippers are perfect for use year-round. Made from 240gsm 100% cotton waffle in a traditional waffle design with terry towelling on the inside. The sole features an anti-slip feature for safety.

## Details

Packaging Loose packed.

Colours White.

**Decoration Options** Colourflex Transfer - Small - 50mm x 50mm | Large - 70mm x 70mm Faux Embroidery -Small - 50mm x 50mm | Large - 70mm x 70mm