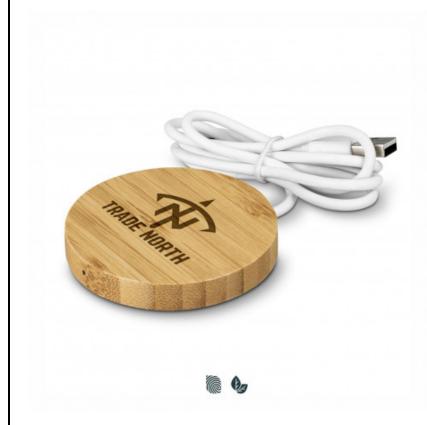

### Description

Wireless 10W fast charger with a magnetic bamboo base for convenient charging. It will charge devices that are enabled for wireless charging and will work with most modern phones. Simply plug it into any USB port or a mains adapter and place a compatible device on it for convenient wireless charging. The charger is presented in a natural gift box with a Micro-B USB cable and an instruction leaflet. Bamboo is a natural material that produces unavoidable variances in the grain pattern, colour and branding. Please note that some phone cases may affect the wireless charging connection. The magnetic capability of this product is only compatible with phones that have magnetic charging function. The fast wireless charger will work at the optimum power level when used with a 20W or more QC (Quick Charge) or PD (Power Delivery) mains adaptor. Using a PC/laptop USB output to power the wireless charger may lead to slow charging, or not charging at all. Other factors like, positioning on the charging surface and the type of case used may also

#### **Details**

Packaging Individual Gift Box.

**Item Size**Dia 66mm x 10.5mm.

impact wireless charging.

Colours
Natural.

**Decoration Options** 

Pad Print - 55mm circle Laser Engraving - 55mm circle