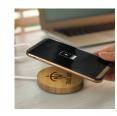

### Description

Wireless 10W fast charger with a magnetic bamboo base for convenient charging. It will charge devices that are enabled for wireless charging and will work with most modern phones. Simply plug it into any USB port or a mains adapter and place a compatible device on it for convenient wireless charging. The charger is presented in a natural gift box with a Micro-B USB cable and an instruction leaflet. Bamboo is a natural material that produces unavoidable variances in the grain pattern, colour and branding. Please note that some phone cases may affect the wireless charging connection. The magnetic capability of this product is only compatible with phones that have magnetic charging function. The fast wireless charger will work at the optimum power level when used with a 20W or more QC (Quick Charge) or PD (Power Delivery) mains adaptor. Using a PC/laptop USB output to power the wireless charger may lead to slow charging, or not charging at all. Other factors like, positioning on the charging surface and the type of case used may also