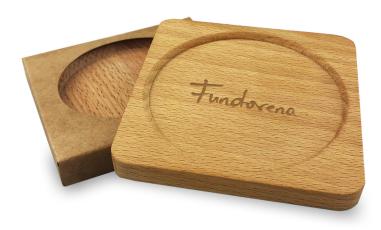

## Description

This Stunning eco-friendly wood coaster is made of natural beech wood with a 7.5cm diameter round groove. It prevents condensation rings from forming and keep your surfaces on your favourite furniture staying like new. Each coaster is individually unique and they all have their own markings non of two coasters will be engraved with same outcome. Handwash is recommended to maximise the life of coaster. It is presented in a natural cardboard gift box.

## Details

Packaging Individual paper gift box

**Additional Description** Lead times in pricelist as above are based on from mock up proof approval to dispatch, delivery time is not included.

**Item Size** 88mmW x 88mmH x 10mmD