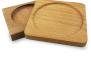

## Description

This Stunning eco-friendly wood coaster is made of natural beech wood with a 7.5cm diameter round groove. It prevents condensation rings from forming and keep your surfaces on your favourite furniture staying like new. Each coaster is individually unique and they all have their own markings non of two coasters will be engraved with same outcome. Handwash is recommended to maximise the life of coaster. It is presented in a natural cardboard gift box.

## Details

Packaging Individual paper gift box

**Additional Description** Lead times in pricelist as above are based on from mock up proof approval to dispatch, delivery time is not included.

**Item Size** 88mmW x 88mmH x 10mmD