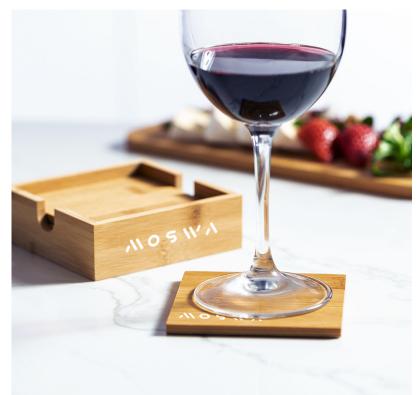

### Description

A set of 4 bamboo coasters with a holder. They are incredibly durable and make a great housewarming gift.

#### Item Size

100mmW x 100mmH x 5mmD

#### Colours

Natural