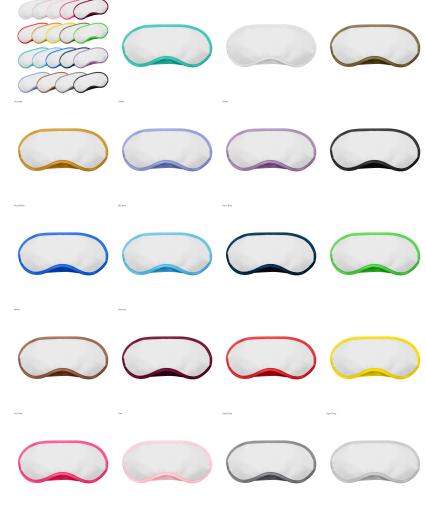

## Colours

Black | White | Red 186 | Orange 165 | Yellow yellow C | Green 2270 | Royal Blue 2728 | Navy Blue 7463 | Sky Blue 2200 | Teal 2398 | Dark Gray cool gray 9 | Light Gray cool gray 5 | Pink 3568 | Hot Pink 2450 | Violet 2114 | Purple 7661 | Mustard 3547 | Maroon 216 | Brown 7588 | Olive 7562