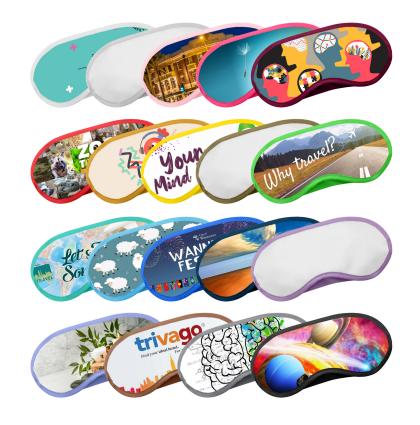

## **Description**

Moonlight Eye Mask is made of quality 65% Polyester and 35% carton material with a layer of 2mm thick sponge and a layer of non woven fabric. The Mask is full colour digital printed before stitched. It is an ideal travel mate for use on buses trains and planes wearers will enjoy peaceful rest with blocking out distracting light. The elastic strap offers a comfortable fit for all.

## **Decoration Areas**

Digital Print: full front (refer to line drawing)