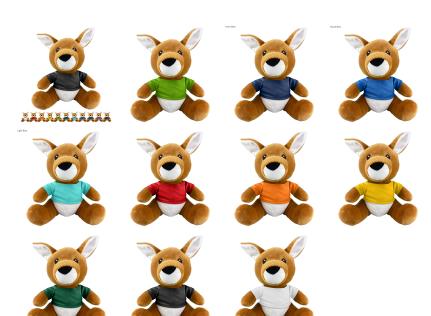

## **Kangaroo Plush (Factory-Direct)**



## URL Link: https://ultimateinspiration.com.au/product/kangaroo-plush-factory-direct



### Description

This soft sitting kangaroo plush toy is made of soft plush cover and stuffed with fluffy stuffing with bead eyes and optional polyester T-Shirt in 11 colours are available. This cute cuddly kangaroo plush toy is a great way to display your logo and get your message across.

#### **Details**

# Packaging Loose Packed

### Additional Description

Lead times in pricelist as above are based on from mock up proof approval to dispatch, delivery time is not included.

## Item Size

220mmW x 195mmD x 260mmH



### **Colours** Brown

**Decoration Options**Screen Print, Digital Transfer

## **Decoration Areas**

Screen Print: 60 mm W x 30 mm H | Digital Transfer: 60 mm W x 30 mm H

### Notes

Details such as measure, weight indications are approximate figures only. We reserve the right to change colours, printable areas, technical details or designs.

## Why Should You Buy From Us?



Long Trustworthy & Recognised Member of APPA



5-Star Google Reviews & Thousands of Happy Customers



Same Item



100% Australian Company



& Turnaround Time



from Budget to Premium



Price & Best Quality



Nationwide Service & Delivery

## Ready to Order?

If you would like to proceed then simply reply to our email and tell us your print requirements and supply your logos in vector EPS, Al or PDF. We will