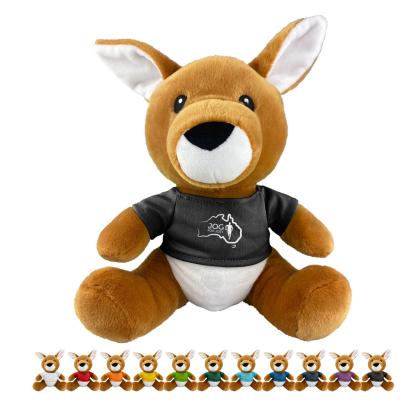

### Description

This soft sitting kangaroo plush toy is made of soft plush cover and stuffed with fluffy stuffing with bead eyes and optional polyester T-Shirt in 11 colours are available. This cute cuddly kangaroo plush toy is a great way to display your logo and get your message across.

### **Colours** Brown

**Decoration Options**Screen Print, Digital Transfer