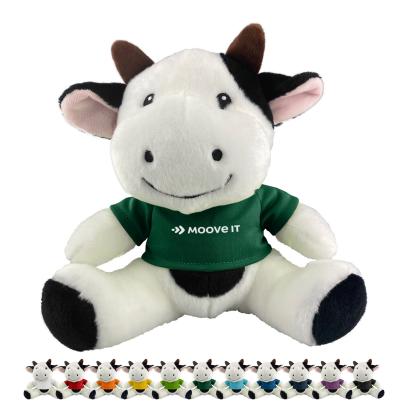

#### **Description**

This soft sitting cow plush toy is made of soft plush cover and stuffed with fluffy stuffing with bead eyes and optional polyester T-Shirt in 11 colours are available. This cute cuddly cow plush toy is a great way to display your logo and get your message across.

#### **Item Size**

220mmW x 210mmD x 220mmH

#### Colours White/Black