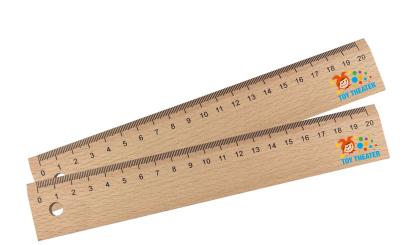

### **Description**

20cm beech wood ruler is printed with black ink in centimetres natural beech wood produces the variances in the grain pattern colour and branding. It has a hole on one end for hanging on the wall and with one side graduation in centimetres.

#### Item Size

213mmW x 35mmH x 4mmD

### Colours

Natural

# **Decoration Areas**

Screen Print: 170mmW x 13mmH | Laser Engrave: 170mmW x 13mmH | Direct Digital: 170mmW x 13mmH