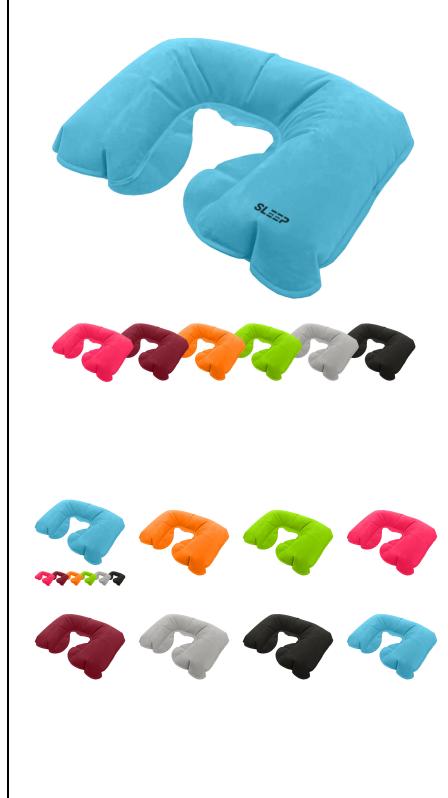

## Description

This traditional horseshoe-shaped inflatable neck pillow is made of PVC material with velour finish. It provides excellent support and comfort to your neck and head aids restful sleep when travel on bus plane train and car. It can be engraved to a matt light brown colour.

## **Details**

Packaging Loose Packed

**Additional Description** Lead times in pricelist as above are based on from mock up proof approval to dispatch, delivery time is not included.

Item Size 435mmW x 265mmH

Colours Black | Gray | Orange | Sky Blue | Light Green | Hot Pink | Maroon

**Decoration Options** Screen Print, Laser Engrave

**Decoration Areas** Screen Print: 100 mm W X 50 mm H (one colour only) | Laser Engrave: 55 mm W X 35 mm H