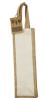

## Description

Pop a cork and raise a glass to the Jute Single Wine Bag, your bottle's new best mate. Made from sturdy canvas and jute with a laminated inner, it fits one bottle of wine, gourmet oil or sauce like it was made for it. Great for wineries, restaurants and foodie events, this tote folds flat when not in use, saving space without skimping on charm. Every Jute Single Wine Bag does more than carry a bottle – it helps plant a tree. With each one sold, a donation is made toward reforestation efforts, giving us greener spaces and fresher air. It's a feelgood promo with a serious impact. Designed to showcase your logo or message front and centre, this bag is a smart pick for brands wanting to make an impression and a difference. We also provide branded bottle openers to put inside the bag in case one is ever forgotten! Please note a standard digital transfer CMYK cannot be exactly PMS matched. To convert artwork colours from CMYK to PMS is TBA net per colour. For digital transfer printing, please ensure art and colours are at full opacity.

## Details

Item Size 110mm W x 350mm H x 110mm D

Colours Natural

**Decoration Options**Digital Transfer

**Decoration Areas**Digital Transfer 70mm W x 240mm H