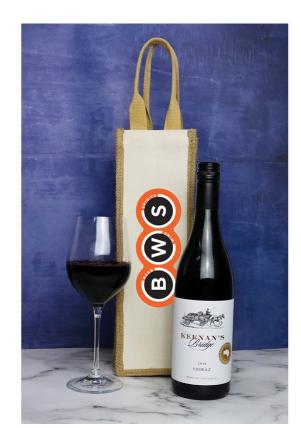

## Description

Pop a cork and raise a glass to the Jute Single Wine Bag, your bottle's new best mate. Made from sturdy canvas and jute with a laminated inner, it fits one bottle of wine, gourmet oil or sauce like it was made for it. Great for wineries, restaurants and foodie events, this tote folds flat when not in use, saving space without skimping on charm. Every Jute Single Wine Bag does more than carry a bottle – it helps plant a tree. With each one sold, a donation is made toward reforestation efforts, giving us greener spaces and fresher air. It's a feelgood promo with a serious impact. Designed to showcase your logo or message front and centre, this bag is a smart pick for brands wanting to make an impression and a difference. We also provide branded bottle openers to put inside the bag in case one is ever forgotten! Please note a standard digital transfer CMYK cannot be exactly PMS matched. To convert artwork colours from CMYK to PMS is TBA net per colour. For digital transfer printing, please ensure art and colours are at full opacity.

## Details

Item Size 110mm W x 350mm H x 110mm D

Colours Natural

**Decoration Options**Digital Transfer

**Decoration Areas**Digital Transfer 70mm W x 240mm H