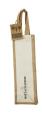

## Description

Pop a cork and raise a glass to the Jute Single Wine Bag, your bottle's new best mate. Made from sturdy canvas and jute with a laminated inner, it fits one bottle of wine, gourmet oil or sauce like it was made for it. Great for wineries, restaurants and foodie events, this tote folds flat when not in use, saving space without skimping on charm. Every Jute Single Wine Bag does more than carry a bottle – it helps plant a tree. With each one sold, a donation is made toward reforestation efforts, giving us greener spaces and fresher air. It's a feelgood promo with a serious impact. Designed to showcase your logo or message front and centre, this bag is a smart pick for brands wanting to make an impression and a difference. We also provide branded bottle openers to put inside the bag in case one is ever forgotten! Please note a standard digital transfer CMYK cannot be exactly PMS matched. To convert artwork colours from CMYK to PMS is TBA net per colour. For digital transfer printing, please ensure art and colours are at full opacity.

## Details

Item Size 110mm W x 350mm H x 110mm D

Colours Natural

**Decoration Options**Digital Transfer

**Decoration Areas**Digital Transfer 70mm W x 240mm H