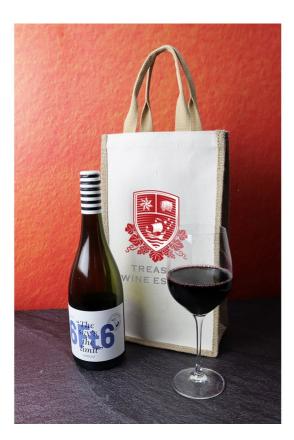

#### Description

Celebrate thoughtful gifting with the Jute Double Wine Bag. Made from a mix of 300gsm canvas and 280gsm jute with 80gsm lamination, it's designed to carry two bottles; whether it's wine, gourmet oils, or sauces. Folds flat when not in use, making it easy to store between occasions. Every purchase supports tree planting, helping expand green spaces and freshen the air we breathe. A great option for showcasing your brand in a more meaningful way. Ask us about adding branded bottle openers inside – because no one wants to be caught without one. Please note a standard digital transfer CMYK cannot be exactly PMS matched. To convert artwork colours from CMYK to PMS is TBA net per colour. For digital transfer printing, please ensure art and colours are at full opacity.

# **Details**

Item Size 200mm W x 355mm H x 110mm D

Colours Natural

**Decoration Options** Digital Transfer

**Decoration Areas** Digital Transfer 100mm W x 150mm H