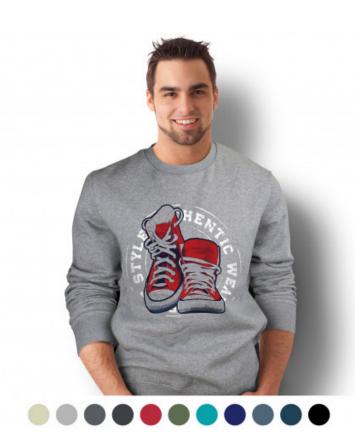

#### Description

The TRENDSWEAR Classic Unisex Sweatshirt is made from midweight 280gsm combed cotton and polyester blend brushed fleece fabric. Finished with ribbed cuffs and hems plus a clean topstitch detail on the neckline for a relaxed fit with a polished look. The fabric is OEKO-TEX Standard 100 certified, having been independently tested for harmful substances and proven safe for skin contact. Available in eight Australasian sizes.

### Colours

Ecru, Heather Grey, Charcoal, Graphite, Red, Olive, Aqua, Royal Blue, Slate Blue, Navy, Black.