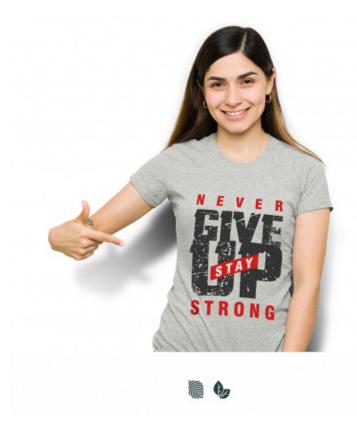

### **Description**

The Original Women's T-Shirt is made from midweight 180gsm combed cotton, with a classic cut in single jersey fabric. A ribbed knit neckline and reinforced shoulder-toshoulder binding provides a structured look while improving durability and comfort. The fabric is OEKO-TEX Standard 100 certified, having been independently tested for harmful substances and proven safe for skin contact. Available in seven easy-fitting Australasian sizes.

## **Additional Description**

Classic thread is only available on request. It is charged an additional fee and will add an additional lead time.