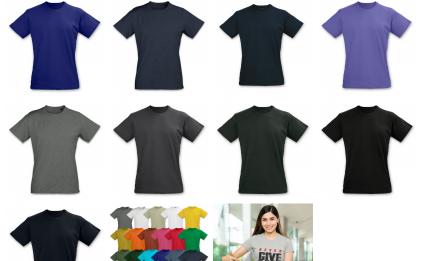

# Colours

Heather Grey, Heather Ash, Ecru, White, Gold, Mustard, Orange, Rust, Fuchsia, Red, Kelly Green, Olive, Bottle Green, Cyan, Royal Blue, Petrol Blue, Heather Navy, Navy, Purple, Heather Charcoal, Graphite, Carbon, Soft Black, Jet Black.