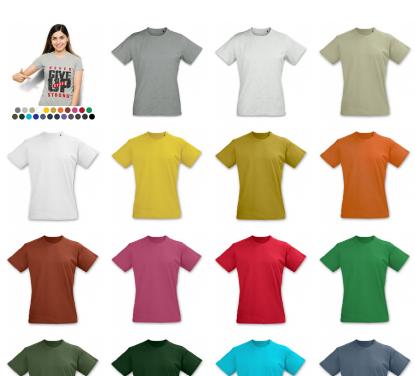

# Colours

Heather Grey, Heather Ash, Ecru, White, Gold, Mustard, Orange, Rust, Fuchsia, Red, Kelly Green, Olive, Bottle Green, Cyan, Royal Blue, Petrol Blue, Heather Navy, Navy, Purple, Heather Charcoal, Graphite, Carbon, Soft Black, Jet Black.