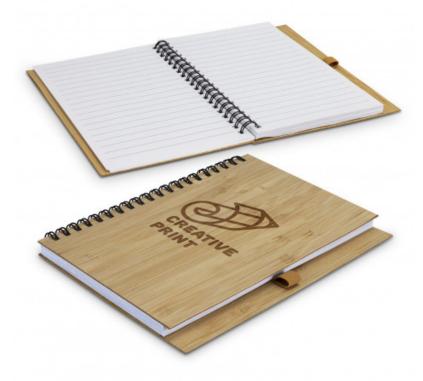

## **Description**

Unique medium-size (approximately A5) hard cover notebook with a bamboo veneer. It has 70 leaves (140 pages) of 70gsm lined white paper and a pen loop. The cover laser engraves to a natural etch. Bamboo is a natural material and because the plant is fast growing, it places less demands on natural resources and produces a material that is durable and versatile. Bamboo can also produce unavoidable variances in the grain pattern, colour and branding.