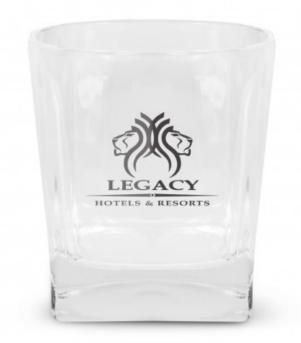

### URL Link: https://ultimateinspiration.com.au/product/rock-tumbler

Stylish 250ml glass tumbler with a square base. It laser engraves to a natural etch and can be presented in an optional black gift box. This product is not dishwasher safe and handwashing is recommended.

#### **Item Size**

Dia 82mm x H 86mm.

### Colours

Clear.

#### **Decoration Options**

Pad Print - 35mm x 40mm. Imitation Etch -35mm x 40mm. Laser Engraving - 25mm x 30mm.