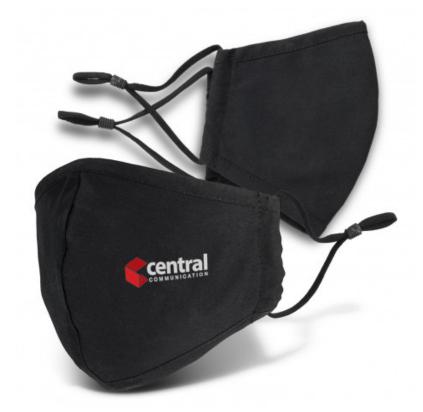

#### Description

Premium face mask which can be reused by hand washing it in warm water. The Luxe mask features a nose wire to provide a more secure, comfortable fit. Luxe has matching black ear loops with adjustable silicone toggles to ensure one size will fit most people. The mask has seams stitched into the front panel to create more structure, keeping the material of the mask away from the nose and mouth. This mask is manufactured from a blend of cotton and polyester. This face mask is manufactured for use in the home or for recreational or occupational use. A care label is attached to the face mask.

### **Details**

Packaging Loose packed.

Item Size L 180mm x W 131mm.

Colours Black.

**Decoration Options**Colourflex Transfer - 45mm x 50mm