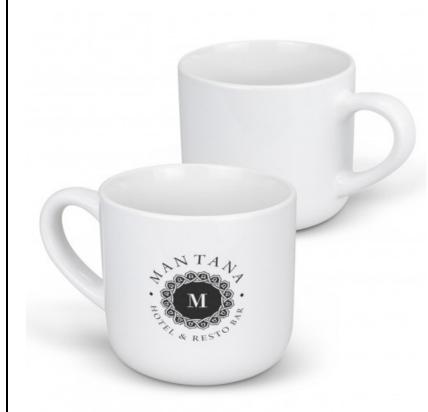

#### Description

Generous 400ml ceramic coffee mug which gives a sense of comfort while enjoying your favourite hot brew. This product is presented in an individual kraft gift box. Brew Coffee Mug is not dishwasher safe, and handwashing is recommended.

### Details

Packaging Individual Kraft Gift Box

Item Size Mug: Dia 98mm x H 95mm x 138mm. Gift Box: H 135mm x W 104mm x 105mm.

Colours White.

**Decoration Options** Pad Print - 50mm x 50mm.