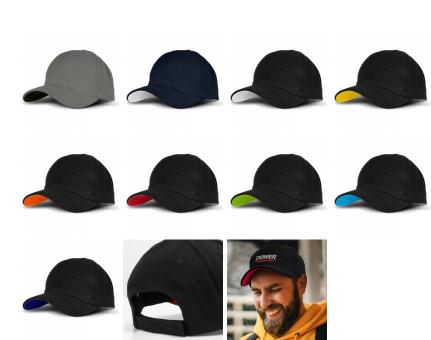

#### Colours

Grey/Black, Navy/White, Black/White, Black/Yellow, Black/Orange, Black/Red, Black/Bright Green, Black/Light Blue, Black/Royal Blue.