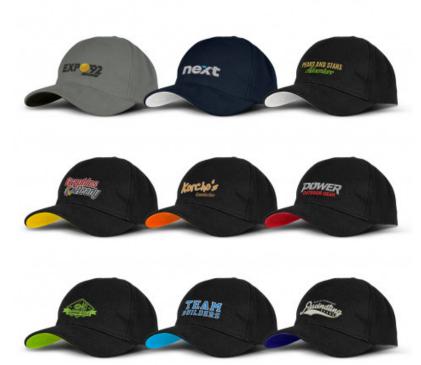

## Description

Premium quality structured five panel cap which is made from 100% cotton. It features a pre-curved peak with coloured trim, embroidered eyelets, a sweatband and an adjustable Velcro closure which allows one size to fit most people.

#### Colours

Grey/Black, Navy/White, Black/White, Black/Yellow, Black/Orange, Black/Red, Black/Bright Green, Black/Light Blue, Black/Royal Blue.