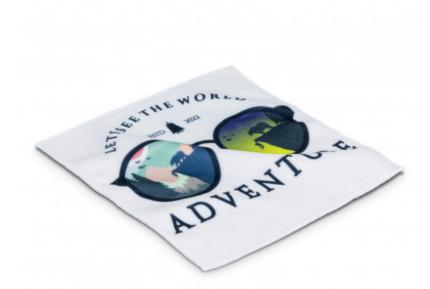

### **Description**

Smart cover for any purpose that can be folded onto itself using static electricity with no other adhesive required. The magic cover can be branded with stunning full-colour sublimation print with overlock stitching that is available in standard 14 colours. A production lead time of 30 working days applies to this product by air freight and larger orders can be sea freighted on request to reduce the freight cost.

### **Additional Description**

Please note price breaks apply per artwork design.

W 220mm x L 220mm.

## Colours White.

**Item Size** 