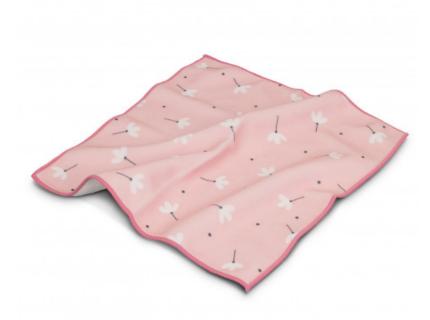

### **Description**

Smart cover for any purpose that can be folded onto itself using static electricity with no other adhesive required. The magic cover can be branded with stunning full-colour sublimation print with a overlock stitching that is available in standard 14 colours. A production lead time of 30 working days applies to this product by air freight and larger orders can be sea freighted on request to reduce the freight cost.

## Packaging Loose packed.

Additional Description

Please note price breaks apply per artwork design.

W 300mm x L 300mm.

# Colours White.

**Item Size** 

# **Decoration Options**

Sublimation Print - Please refer to template.