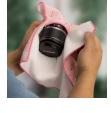

### **Description**

Smart cover for any purpose that can be folded onto itself using static electricity with no other adhesive required. The magic cover can be branded with stunning full-colour sublimation print with a overlock stitching that is available in standard 14 colours. A production lead time of 30 working days applies to this product by air freight and larger orders can be sea freighted on request to reduce the freight cost.

## Packaging Loose packed.

Additional Description

Please note price breaks apply per artwork design.

W 300mm x L 300mm.