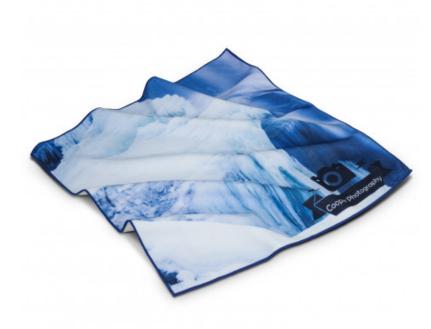

#### **Description**

Smart cover for any purpose that can be folded onto itself using static electricity with no other adhesive required. The magic cover can be branded with stunning fullcolour sublimation print with a overlock stitching that is available in standard 14 colours. A production lead time of 30 working days applies to this product by air freight and larger orders can be sea freighted on request to reduce the freight cost.

#### **Additional Description**

Please note price breaks apply per artwork design.

W 470mm x L 470mm.

#### Colours White.

**Item Size** 

# **Decoration Options**

Sublimation Print - Please refer to template.