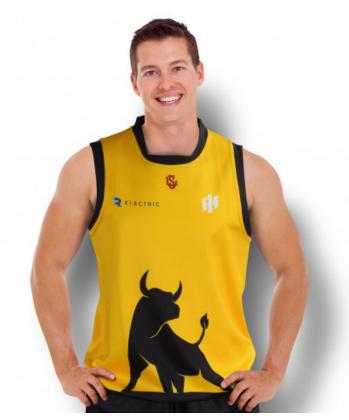

# **Description**

Functional Men's AFL Top is manufactured from 280gsm 100% Polyester Interlock, giving the garment a breathable feel as well as providing an excellent branding surface. Designed especially for AFL. The custom artwork is PMS matched with personalisation free of charge. A production lead time of 35 working days applies to this product.

### **Details**

**Packaging** Loose packed.

**Additional Description** Please note price breaks apply per artwork

design.

Colours Body: White.

**Decoration Options** Sublimation Print - Please refer to template.