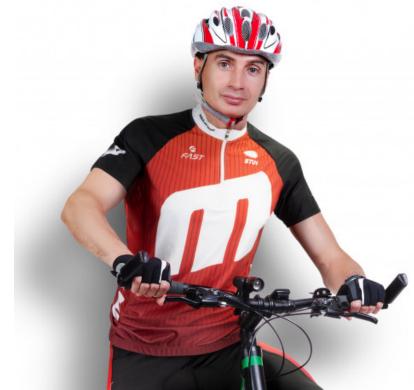

### **Custom Mens Cycling Top**

Premium Men's Cycling Top manufactured from 250gsm, 100% Polyester Lycra which delivers lasting comfort, and performance for Cycling. The custom artwork is PMS matched

with personalisation free of charge. A production lead time of 35 working days

#### Colours

Body: White. Zipper: White, Black.

#### **Decoration Options** Sublimation Print - Please refer to template.