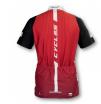

### **Custom Mens Cycling Top**

Premium Men's Cycling Top manufactured from 250gsm, 100% Polyester Lycra which delivers lasting comfort, and performance for Cycling. The custom artwork is PMS matched

with personalisation free of charge. A production lead time of 35 working days

#### Colours

Body: White. Zipper: White, Black.

#### **Decoration Options** Sublimation Print - Please refer to template.