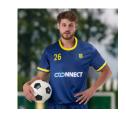

### **Description**

Functional Men's Soccer Top manufactured from 150gsm, 100% polyester Ultra Mesh material making the garment breathable and quick to dry, great for Soccer. The custom artwork is PMS matched with personalisation free of charge. A production lead time of 35 working days applies to this product.

#### Colours

Body: White. Collar/Cuff: Grey, Charcoal, Beige, White, Yellow, Orange, Berry, Red, Bright Green, Kelly Green, Dark Green, Teal, Dark Teal, Light Blue, Bright Blue, Reflex Blue, Navy, Purple, Burgundy, Black.

# **Decoration Options**

Sublimation Print - Please refer to template.