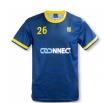

### **Description**

Functional Men's Soccer Top manufactured from 150gsm, 100% polyester Ultra Mesh material making the garment breathable and quick to dry, great for Soccer. The custom artwork is PMS matched with personalisation free of charge. A production lead time of 35 working days applies to this product.

#### Colours

Body: White. Collar/Cuff: Grey, Charcoal, Beige, White, Yellow, Orange, Berry, Red, Bright Green, Kelly Green, Dark Green, Teal, Dark Teal, Light Blue, Bright Blue, Reflex Blue, Navy, Purple, Burgundy, Black.

# **Decoration Options**

Sublimation Print - Please refer to template.