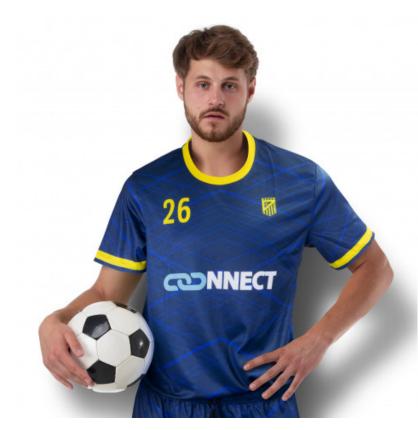

### **Description**

Functional Men's Soccer Top manufactured from 150gsm, 100% polyester Ultra Mesh material making the garment breathable and quick to dry, great for Soccer. The custom artwork is PMS matched with personalisation free of charge. A production lead time of 35 working days applies to this product.

#### Colours

Body: White. Collar/Cuff: Grey, Charcoal, Beige, White, Yellow, Orange, Berry, Red, Bright Green, Kelly Green, Dark Green, Teal, Dark Teal, Light Blue, Bright Blue, Reflex Blue, Navy, Purple, Burgundy, Black.

# **Decoration Options**

Sublimation Print - Please refer to template.