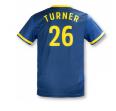

### **Description**

Functional Men's Soccer Top manufactured from 150gsm, 100% polyester Ultra Mesh material making the garment breathable and quick to dry, great for Soccer. The custom artwork is PMS matched with personalisation free of charge. A production lead time of 35 working days applies to this product.

#### Colours

Body: White. Collar/Cuff: Grey, Charcoal, Beige, White, Yellow, Orange, Berry, Red, Bright Green, Kelly Green, Dark Green, Teal, Dark Teal, Light Blue, Bright Blue, Reflex Blue, Navy, Purple, Burgundy, Black.

# **Decoration Options**

Sublimation Print - Please refer to template.