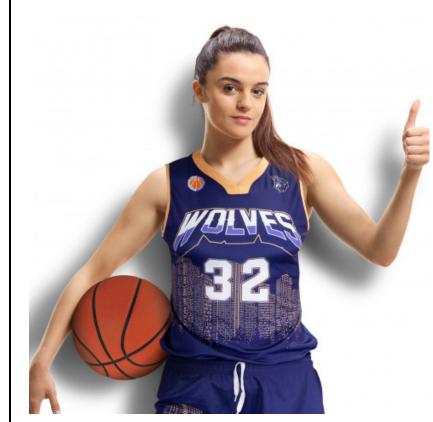

### **Custom Womens Basketball Top**

Functional and Smart Womens Basketball Top is manufactured from 150gsm 100%

breathable. The custom artwork is PMS matched with personalisation free of charge. A production lead time of 35 working days

Polyester Ultra Mesh which is Lightweight and

### URL Link: https://ultimateinspiration.com.au/product/custom-womens-basketball-top

**Details** 

**Description** 

Packaging Loose packed.

#### Colours

Body: White.

## **Decoration Options**

Sublimation Print - Please refer to template.