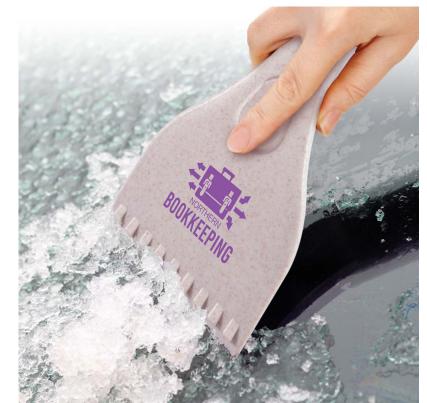

## Description

Make winter mornings easier with our Fjord Eco Sturdy Ice Scraper. Its serrated edge efficiently removes ice and snow from car windscreens or freezers, while its ecoconscious 50% wheat fibre and polypropylene construction adds durability and sustainability to your winter kit.

#### **Colours**

Wheat Fibre