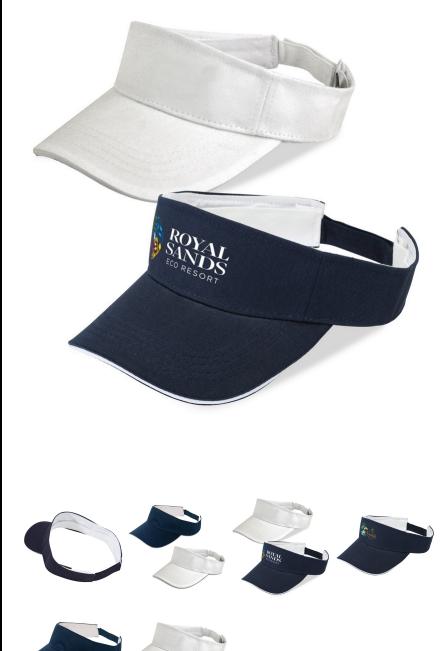

# Sandwich Peak Visor

PROMOTIONAL PRODUCTS SPECIALIST

#### Description

Slimline and easy to wear, pop it on to reduce the glare.

### **Details**

**Additional Description** Contact us for information on the required lead time.

**Item Size** One Size Fits All

Colours Navy/White, White/White

**Decoration Options** Full Colour Print (SupaDTF), Embroidery and Full Colour Print (Supacolour)

## **Decoration Areas**

Embroidery Areas: Centred on Front: Up To 100mm w x 30mm h | Supacolour / SupaDT Areas: Centred on Front: Up To 100mm w x 30mm h; Left Side, Right Side: Up To 60mm w x 15mm h