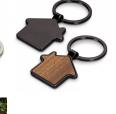

### **Description**

Stylish keychain that features a house shaped metal body with a wooden front. It's presented in an individual black box.

## Colours

Silver/Natural, Gunmetal/Dark.