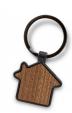

### **Description**

Stylish keychain that features a house shaped metal body with a wooden front. It's presented in an individual black box.

## Colours

Silver/Natural, Gunmetal/Dark.