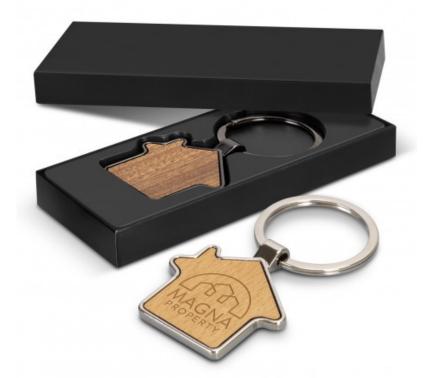

### **Description**

Stylish keychain that features a house shaped metal body with a wooden front. It's presented in an individual black box.

## **Packaging**

Individual Gift Box.

#### **Item Size**

Key Ring: L 44mm x W 40mm x 3mm (Dia 35mm ring) Gift Box: L 110mm x W 50mm x 12mm

## Colours

Silver/Natural, Gunmetal/Dark.