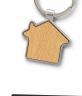

### **Description**

Stylish keychain that features a house shaped metal body with a wooden front. It's presented in an individual black box.

## Colours

Silver/Natural, Gunmetal/Dark.