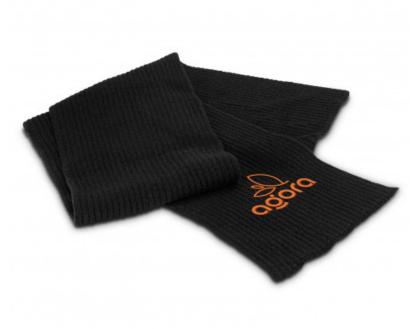

## **Description**

Deluxe soft nylon scarf that features a brushed knit texture. It's designed to match the Avalanche Beanie, making it a perfect set for cold weather.

## Colours Black

**Decoration Options** Embroidery - 100mm x 80mm