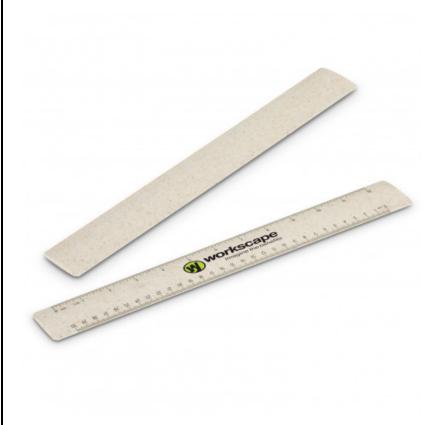

#### Description

Trendy 30cm ruler manufactured from 30% wheat straw fibre and 70% ABS. It features mm/cm/inches black printing on one side and a scale ruler shape for sturdiness.

### Details

Packaging Loose packed.

Item Size W 35mm x L 345mm x 4mm.

**Colours** Natural.

Decoration Options Pad Print - 13mm x 65mm Screen Print -13mm x 250mm (one colour) Direct Digital -13mm x 290mm