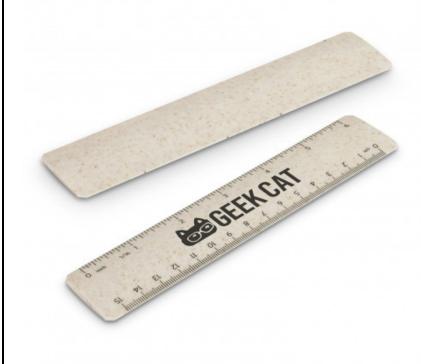

#### Description

Trendy 15cm ruler manufactured from 30% wheat straw fibre and 70% ABS. It features mm/cm/inches black printing on one side and a scale ruler shape for sturdiness.

### Details

Packaging Loose packed.

Item Size
W 29mm x L 170mm x H 4mm

**Colours** Natural.

**Decoration Options** 

Pad Print - 13mm x 65mm Screen Print - 13mm x 140mm (one colour) Direct Digital - 13mm x 150mm