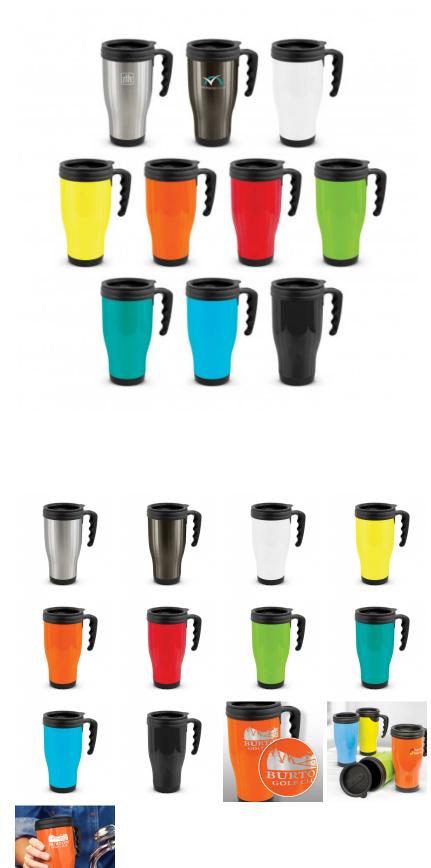

#### Description

Classic 500ml double wall travel mug with a handle which will keep drinks hot for longer. It is BPA-free and has a stainless steel outer wall with a polypropylene inner wall. Commuter has a secure push on lid with a splashproof sliding closure. It laser engraves to a shiny steel finish except for the stainless steel colour, which engraves to a natural etch. This product is not dishwasher safe and handwashing is recommended. This offer is valid until 30/04/2025.

# **Details**

Packaging Individual Gift Box.

**Item Size** Dia 90mm x H 170mm x 125mm (includes handle).

## Colours

Silver, Gunmetal, White, Yellow, Orange, Red, Bright Green, Teal, Light Blue, Royal Blue, Black.