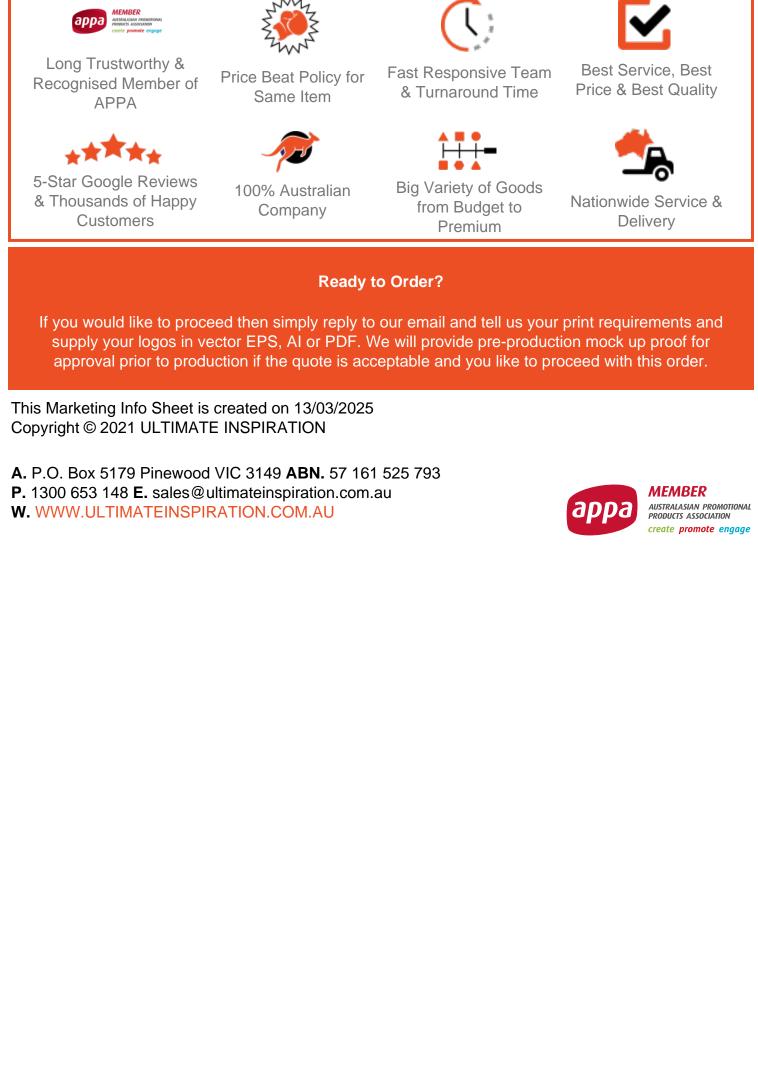

#### Description

Classic 500ml double wall travel mug with a handle which will keep drinks hot for longer. It is BPA-free and has a stainless steel outer wall with a polypropylene inner wall. Commuter has a secure push on lid with a splashproof sliding closure. It laser engraves to a shiny steel finish except for the stainless steel colour, which engraves to a natural etch. This product is not dishwasher safe and handwashing is recommended. This offer is valid until 30/04/2025.

## Colours

Silver, Gunmetal, White, Yellow, Orange, Red, Bright Green, Teal, Light Blue, Royal Blue, Black.