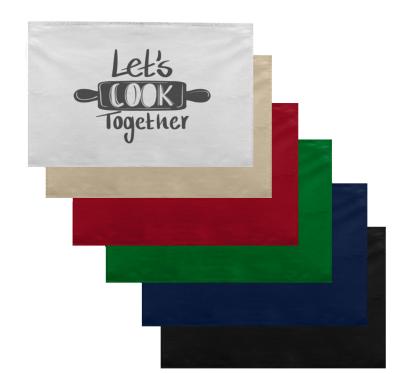

#### **Description**

Absorbent 180gsm cotton twill tea towels with screen printing available on both sides.

#### **Item Size**

414mmW x 680mmH

#### Colours

Natural | White | Navy | Black | Red | Green