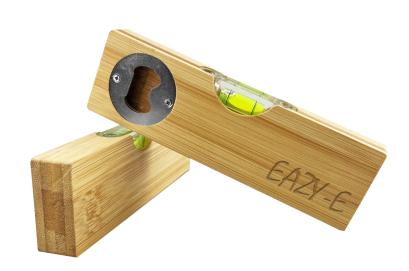

#### Description

Bamboo Spirit Leveller with a stainless steel bottle opener on the side. Strong durable and easy to use for both opening bottles and measuring products.

#### **Item Size**

150mmW x 45mmH x 20mmD

#### Colours

Natural