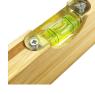

#### Description

Bamboo Spirit Leveller with a stainless steel bottle opener on the side. Strong durable and easy to use for both opening bottles and measuring products.

#### **Item Size**

150mmW x 45mmH x 20mmD

#### Colours

Natural